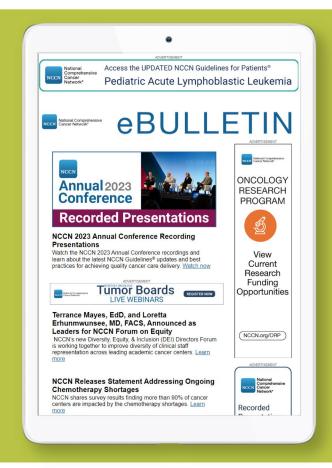

#### **OVERVIEW**

NCCN eBulletin is an electronic newsletter delivered weekly to registered users of the National Comprehensive Cancer Network® (NCCN®) website—NCCN.org—who live in the United States.

NCCN eBulletin features articles on topics spanning the global oncology environment and bridging clinical, policy, and operational perspectives.

NCCN eBulletin also provides purview into NCCN initiatives, publications, and meetings, as well as updates to the NCCN Clinical Practice Guidelines in Oncology (NCCN Guidelines®) and other NCCN Content.

Select advertising placements offer opportunities for organizations to position their products and services in front of more than 180,000 U.S.-based NCCN.org registered users, including a primary audience of more than 42,000 physicians. The total audience includes oncologists and other physicians, pharmacists, advanced practitioners, oncology nurses, hospital and practice administrators, and representatives from health plans.