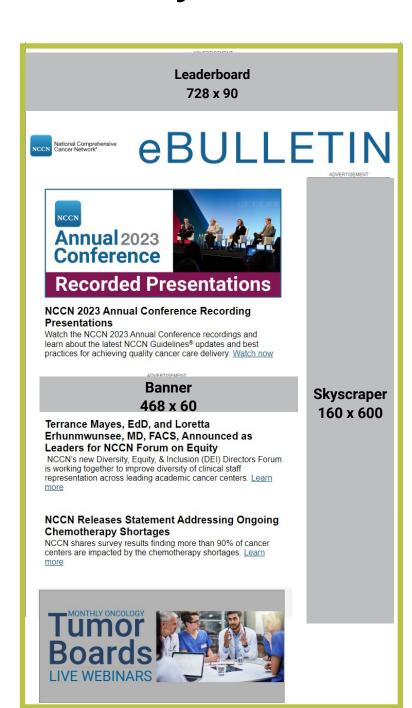

#### **AD SIZES**

| Ad Unit     | Pixel Size   | Cost    |
|-------------|--------------|---------|
| Leaderboard | 728 x 90 px  | \$3,300 |
| Skyscraper  | 160 x 600 px | \$2,200 |
| Banner      | 468 x 60 px  | \$1,900 |